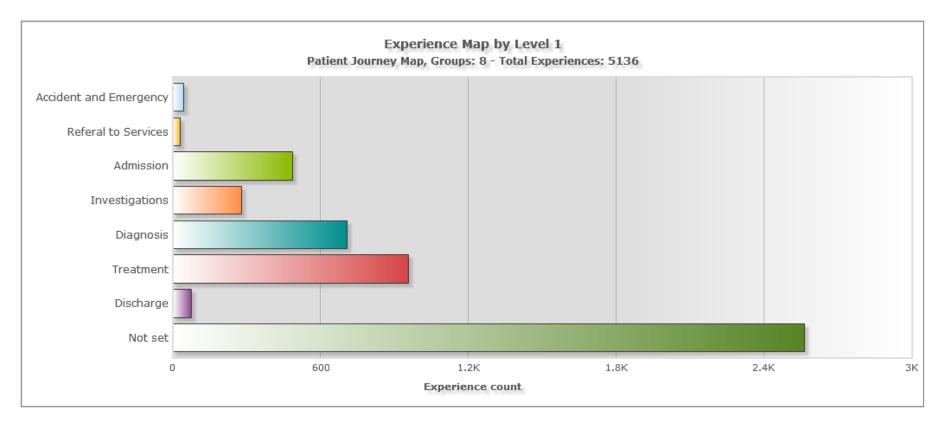

#### **Map Feedback to Patient Pathway – Frustration points**

47,000 patient experiences analysed6,110,000 words explaining patient experiences5136 frustrated experiences

Not Set - Nothing in the written experiences to place it on the pathway