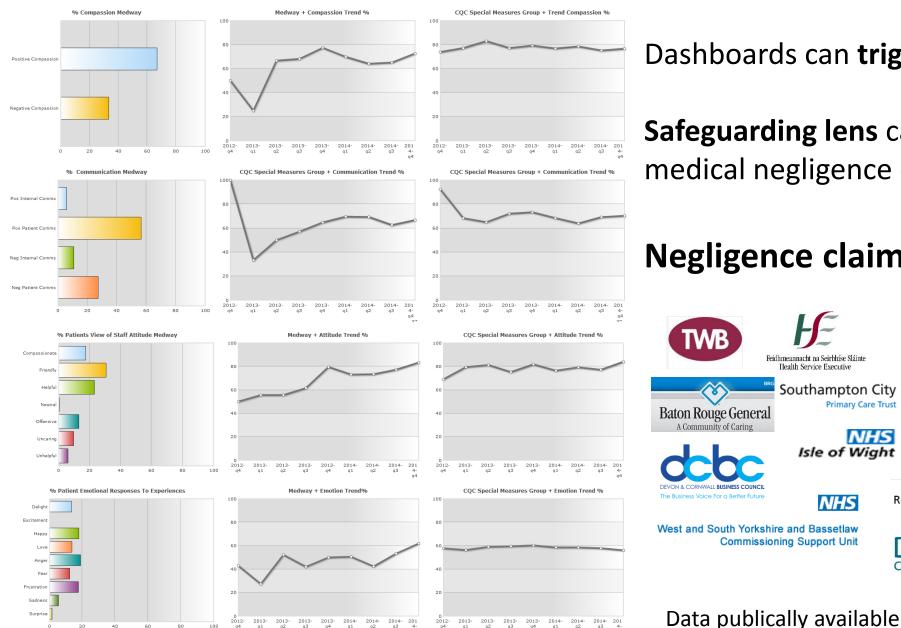

### **PanSensic Live Dashboards – Real Time Monitoring**

All Patient Data Courtesy of www.patientopinion.co.uk

Dashboard for: MEDWAY NHS FT [RPA

Dashboards can trigger alerts and emails

**Safeguarding lens** can spot early potential medical negligence claims or vulnerable patients

#### Negligence claims cost > \$230million p.a.

energesse